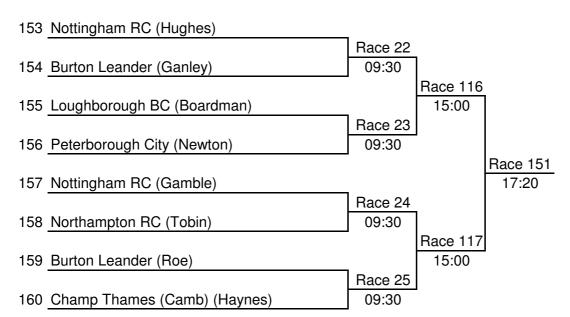

 10 Welbeck Coll
 15:30 Race 153

 11 Leicester RC
 17:20

NOV.4+

|    | Sponsored by:     | Liz & Howard |  |
|----|-------------------|--------------|--|
| 12 | Leicester RC      |              |  |
|    |                   | Race 60      |  |
| 13 | De Montfort Leics | 11:30        |  |
| '  |                   |              |  |
| 13 | De Montfort Leics |              |  |
|    |                   | Race 112     |  |
| 12 | Leicester RC      | 14:30        |  |