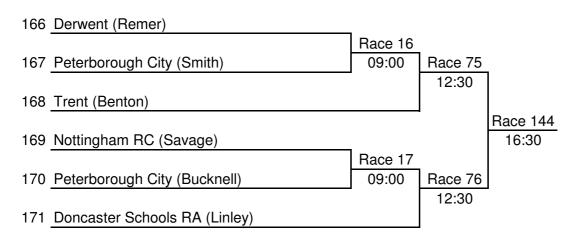

| 172 Peterborough City (Westlake) |          |  |
|----------------------------------|----------|--|
|                                  | Race 57  |  |
| 173 Doncaster Schools RA (Owen)  | 11:30    |  |
|                                  | Race 102 |  |
| 174 Peterborough City (Plumb)    | 14:00    |  |
|                                  | Race 58  |  |
| 175 Leicester RC (Cygan)         | 11:30    |  |

| 176 Peterborough City (Marshall) |          |
|----------------------------------|----------|
|                                  | Race 119 |
| 177 Derwent (Remer)              | 15:00    |

**Wentworth Tankards** 