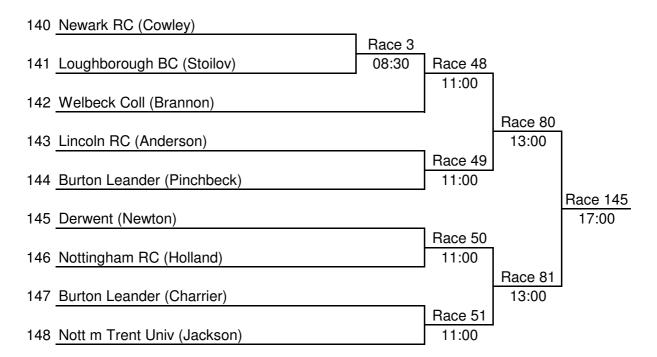

EVENT No. 18
Sponsored by:

Nigel Ramsden

47 Northampton RC

Race 18

48 Trent (Pountney)

9 Trent (Williams)

Race 70

12:30

Race 19

Nottingham RC

EVENT No. 19 IM3.2x Sponsored by: Tony Green

| 51 | Doncaster Schools RA       |         |         |
|----|----------------------------|---------|---------|
|    |                            | Race 53 |         |
| 52 | Leicester RC (Orzel)       | 11:30   |         |
|    |                            | -       | Race 71 |
| 53 | Loughborough BC            |         | 12:30   |
|    |                            | Race 54 |         |
| 54 | Leicester RC (Chamberlain) | 11:30   | •       |