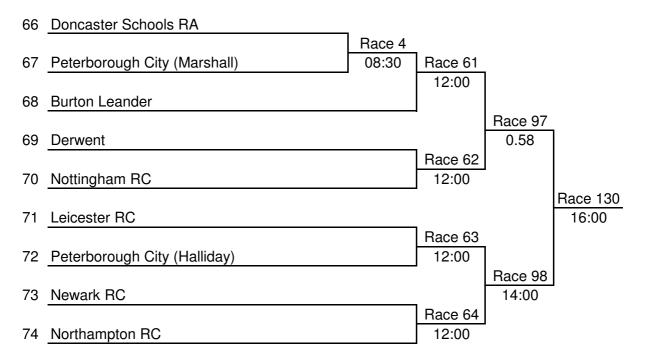

63 Champ Thames (Camb)

|    | Sponsored by:  | Liz & Howard |  |
|----|----------------|--------------|--|
| 64 | Leicester RC   |              |  |
|    |                | Race 89      |  |
| 65 | Burton Leander | 13:30        |  |

**EVENT No. 21** 

J17A.2x

EVENT No. 22 J16A.2x Sponsored by: Peter Williamson

|    | Sponsored by:   | West Elloe Pharmacy |  |
|----|-----------------|---------------------|--|
| 75 | Loughborough BC |                     |  |
|    |                 | Race 99             |  |
| 76 | Newark RC       | 14:00               |  |

J15A.2x

Sponsored by: Leicester City Football Club

77 Peterborough City / Nott RC

Race 109

14:30

J14A.2x

79 Doncaster Schools RA

80 Leicester RC

Race 43

10:30 Race 138

16:00

81 Peterborough City

J13A.2x

**Walkers Crisps** 

**EVENT No. 25** 

Sponsored by: