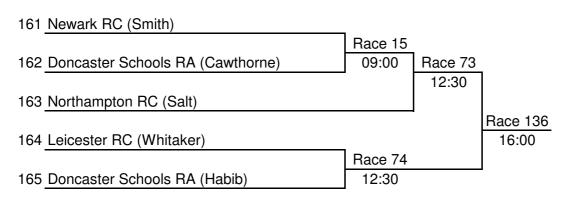

| Race 150         |  |
| 131 Nottingham RC (Parnell) | 17:20            |  |

IM2.1x

EVENT No. 39 IM3.1x Sponsored by: West Elloe Pharmacy



EVENT No. 40 Sponsored by:

NOV.1x Leicester City Football Club



Sponsored by: Walkers Crisps

149 Newark RC (Dove)

Race 107

150 Loughborough BC (Scholefield)

14:30

J18A.1x

| EVENT No. 42<br>Sponsored by: | J17A.1x<br>Scaffold Services Ltd |
|-------------------------------|----------------------------------|
| 151 Burton Leander (Roe)      |                                  |
|                               | Race 108                         |
| 152 Newark RC (Bowmar)        | 14:30                            |

EVENT No. 43 J16A.1x Sponsored by: Tim & Paula Walton



EVENT No. 44 J15A.1x Sponsored by: Mawby and King Glassworks



EVENT No. 45
Sponsored by:
J14A.1x
Blackfriars Bakery



EVENT No. 46 J13A.1x Sponsored by: CPH Thurmaston

| 172 Peterborough City (Westlake) |          |  |
|----------------------------------|----------|--|
|                                  | Race 57  |  |
| 173 Doncaster Schools RA (Owen)  | 11:30    |  |
|                                  | Race 102 |  |
| 174 Peterborough City (Plumb)    | 14:00    |  |
|                                  | Race 58  |  |
| 175 Leicester RC (Cygan)         | 11:30    |  |

| 176 Peterborough City (Marshall) |          |
|----------------------------------|----------|
|                                  | Race 119 |
| 177 Derwent (Remer)              | 15:00    |

**Wentworth Tankards** 

EVENT No. 47 J12A.1x Sponsored by: Wentwor

Sponsored by:

Spon