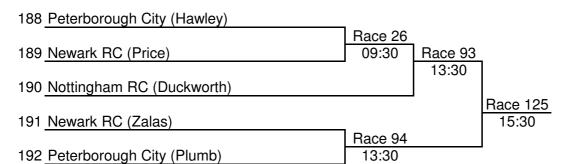

EVENT No. 52 W.J16A.1x Sponsored by: Sally Horrocks

Sponsored by: Liz & Howard

Peterborough City (Plumb)

**EVENT No. 53** 

| 193 Peterborough City (Plumb) | _        |
|-------------------------------|----------|
|                               | Race 110 |
| 194 Nottingham RC (Thornton)  | 14:30    |

W.J15A.1x

EVENT No. 54 W.J14A.1x Sponsored by: Peter Williamson

| 195 Peterborough City (Firoozmand) |          |
|------------------------------------|----------|
|                                    | Race 33  |
| 196 Doncaster Schools RA (Moseley) | 10:00    |
|                                    | Race 126 |
| 197 Peterborough City (Parker)     | 15:30    |
|                                    | Race 34  |
| 198 Burton Leander (McQuoney)      | 10:00    |