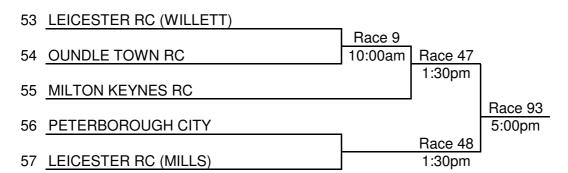

|          |              |          |         | Batch No: 1                |    |         | 9:30am                        |           |
|----------|--------------|----------|---------|----------------------------|----|---------|-------------------------------|-----------|
| Race No  | Event        | Event No | Crew No | Towpath Side               |    | Crew No | Far Side                      | Next Race |
| 1        | Mx.IM1.2x    | 27       | 71      | Leicester RC               | Vs | 72      | Northampton RC                | 74        |
| 62       | J14.2x       | 47       | 146     | Leicester RC               | Vs | 147     | Oundle Town RC                | F         |
| 2        | NOV.1x       | 31       | 86      | Wallingford RC (Gurner)    | Vs | 87      | Northampton RC (Japp)         | 28        |
| 3        | NOV.1x       | 31       | 91      | Northampton RC (Parmiter)  | Vs | 92      | Burton Leander (Howard)       | 30        |
| 4        | J15.1x       | 38       | 110     | Peterborough City (Boyle)  | Vs | 111     | Trent (Clarke)                | 50        |
| 5        | J15.1x       | 38       | 112     | Trent (Reynolds)           | Vs | 113     | Leicester RC (Orzel)          | 50        |
| 6        | J15.1x       | 38       | 114     | Peterborough City (Taylor) | Vs | 115     | Loughborough Bc (Scholefield) | 51        |
|          |              |          |         | Batch No: 2                |    |         | 10:00am                       |           |
| Race No  | Event        | Event No | Crew No | Towpath Side               |    | Crew No | Far Side                      | Next Race |
| 7        | IM3.1x       | 30       | 82      | Trent (Holmes)             | Vs | 83      | Nottingham RC (Leibert)       | 69        |
| 8        | IM3.1x       | 30       | 84      | Trent (Williams)           | Vs | 85      | Burton Leander (Pinchbeck)    | 69        |
| 9        | W.NOV.2x     | 21       | 53      | Leicester RC               | Vs | 54      | Oundle Town RC                | 47        |
| 10       | W.J13.2x     | 26       | 67      | Newark RC                  | Vs | 68      | Leicester RC                  | 73        |
| 11       | W.J13.2x     | 26       | 69      | Trent                      | Vs | 70      | Oundle Town RC                | 73        |
| 12       | J13.1x       | 39       | 117     | Oundle Town RC (Dunn)      | Vs | 118     | Peterborough City (Marshall)  | 66        |
| 13       | J13.1x       | 39       | 120     | Oundle Town RC (Stratton)  | Vs | 121     | Leicester RC (Padbury)        | 67        |
|          |              |          |         | Batch No: 3                |    |         | 10:30am                       |           |
| Race No  | Event        | Event No | Crew No | Towpath Side               |    | Crew No | Far Side                      | Next Race |
| 15       | NOV.4+       | 4        | 10      | De Montfort Leics          | Vs | 11      | Derby RC                      | 77        |
| 27       | Mx.NOV.2x    | 28       | 76      | Nott M Trent               | Vs | 77      | Leicester \ DMU               | 82        |
| 16       | Mx.VetC/D.2x | 29       | 79      | Lincoln RC / Peterb        | Vs | 80      | Champ Thames (Camb)           | 55        |
|          | 13.44.0      | 12       | 28      | Warwick Bc                 | Vs | 29      | Lincoln RC                    | 76        |
| 17       | IM1.2-       | 12       |         |                            |    |         |                               |           |
| 17<br>18 | J17.1x       | 37       | 107     | Burton Leander (Jones)     | Vs | 108     | Leicester RC (Padbury)        | 70        |

|              |                                                                                                                                            |              | Batch No: 7               |                   |              | 12:30pm             |                   |
|--------------|--------------------------------------------------------------------------------------------------------------------------------------------|--------------|---------------------------|-------------------|--------------|---------------------|-------------------|
| Event        | Event No                                                                                                                                   | Crew No      | Towpath Side              |                   | Crew No      | Far Side            | Next Race         |
| M3.8+        | 1                                                                                                                                          | 1            | Loughborough Bc           | Vs                | 2            | Leicester RC        | F                 |
| W.IM3.8+     | 2                                                                                                                                          |              | Winner of Race 20         | Vs                | 5            | Loughborough Bc     | F                 |
| NOV.4+       | 4                                                                                                                                          | 8            | Burton Leander            | Vs                | 9            | Lincoln RC          | 77                |
| /etE.2x      | 17                                                                                                                                         |              | Winner of Race 22         | Vs                | 43           | Newark RC           | F                 |
| NOV.1x       | 31                                                                                                                                         |              | Winner of Race 28         | Vs                |              | Winner of Race 29   | 90                |
| NOV.1x       | 31                                                                                                                                         |              | Winner of Race 30         | Vs                |              | Winner of Race 31   | 90                |
| J15.2x       | 19                                                                                                                                         | 46           | Trent                     | Vs                | 47           | Leicester RC        | F                 |
|              |                                                                                                                                            |              | Batch No: 8               |                   |              | 1:30pm              |                   |
| Event        | Event No                                                                                                                                   | Crew No      | Townath Side              |                   | Crew No      | Far Side            | Next Race         |
|              |                                                                                                                                            | 0.011 110    |                           | Ve                |              |                     | F                 |
| W.NOV.2x     |                                                                                                                                            |              |                           | _                 |              |                     | 93                |
| W.NOV.2x     |                                                                                                                                            | 56           |                           |                   |              |                     | 93                |
| -            |                                                                                                                                            |              | -                         |                   |              |                     | 83                |
| J15.1x       |                                                                                                                                            | 101          | Winner of Race 4          |                   | 100          | Winner of Race 5    | 88                |
| J15.1x       |                                                                                                                                            |              | Winner of Race 6          |                   | 116          | Trent (Eames)       | 88                |
| W.J13.1x     | 46                                                                                                                                         | 143          | Peterborough City (Swain) | Vs                | 144          | Newark RC (Lane)    | 65                |
|              |                                                                                                                                            |              | Batch No: 9               |                   |              | 2:00pm              |                   |
| Event        | Event No                                                                                                                                   | Crew No      | Towpath Side              |                   | Crew No      | Far Side            | Next Race         |
| W.J15.2x     |                                                                                                                                            |              | Leicester RC              | Vs                |              | Champ Thames (Camb) | F                 |
| /etC.2-      |                                                                                                                                            |              | Oundle Town RC            | _                 |              | Warwick Bc          | F                 |
| Mx.VetC/D.2x | 29                                                                                                                                         | <u> </u>     | Winner of Race 16         |                   | 81           | Ancholme RC         | F ·               |
| Лх.NOV.4+    | 7                                                                                                                                          | 17           | Oundle Town RC            | Vs                | 18           | Oundle Town RC      | F                 |
| W.J13.4x+    | 11                                                                                                                                         | 26           | Burton Leander            | Vs                | 27           | Champ Thames (Camb) | F                 |
|              | V.IM3.8+ IOV.4+ VetE.2x IOV.1x IOV.1x IOV.1x I5.2x  Event Mx.IM2.4+ V.NOV.2x V.J18.1x I5.1x I5.1x V.J13.1x  Event V.J15.2x  Event V.J15.2x | V.IM3.8+   2 | V.IM3.8+   2              | Winner of Race 20 | V.IM3.8+   2 | Winner of Race 20   | Winner of Race 20 |