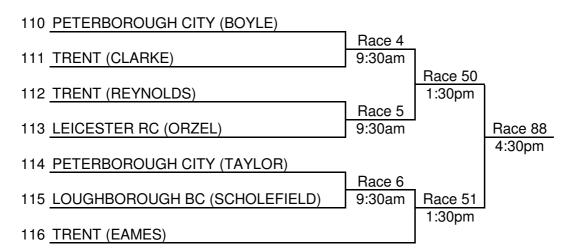

|          |              |          |         | Batch No: 1                |    |         | 9:30am                        |           |
|----------|--------------|----------|---------|----------------------------|----|---------|-------------------------------|-----------|
| Race No  | Event        | Event No | Crew No | Towpath Side               |    | Crew No | Far Side                      | Next Race |
| 1        | Mx.IM1.2x    | 27       | 71      | Leicester RC               | Vs | 72      | Northampton RC                | 74        |
| 62       | J14.2x       | 47       | 146     | Leicester RC               | Vs | 147     | Oundle Town RC                | F         |
| 2        | NOV.1x       | 31       | 86      | Wallingford RC (Gurner)    | Vs | 87      | Northampton RC (Japp)         | 28        |
| 3        | NOV.1x       | 31       | 91      | Northampton RC (Parmiter)  | Vs | 92      | Burton Leander (Howard)       | 30        |
| 4        | J15.1x       | 38       | 110     | Peterborough City (Boyle)  | Vs | 111     | Trent (Clarke)                | 50        |
| 5        | J15.1x       | 38       | 112     | Trent (Reynolds)           | Vs | 113     | Leicester RC (Orzel)          | 50        |
| 6        | J15.1x       | 38       | 114     | Peterborough City (Taylor) | Vs | 115     | Loughborough Bc (Scholefield) | 51        |
|          |              |          |         | Batch No: 2                |    |         | 10:00am                       |           |
| Race No  | Event        | Event No | Crew No | Towpath Side               |    | Crew No | Far Side                      | Next Race |
| 7        | IM3.1x       | 30       | 82      | Trent (Holmes)             | Vs | 83      | Nottingham RC (Leibert)       | 69        |
| 8        | IM3.1x       | 30       | 84      | Trent (Williams)           | Vs | 85      | Burton Leander (Pinchbeck)    | 69        |
| 9        | W.NOV.2x     | 21       | 53      | Leicester RC               | Vs | 54      | Oundle Town RC                | 47        |
| 10       | W.J13.2x     | 26       | 67      | Newark RC                  | Vs | 68      | Leicester RC                  | 73        |
| 11       | W.J13.2x     | 26       | 69      | Trent                      | Vs | 70      | Oundle Town RC                | 73        |
| 12       | J13.1x       | 39       | 117     | Oundle Town RC (Dunn)      | Vs | 118     | Peterborough City (Marshall)  | 66        |
| 13       | J13.1x       | 39       | 120     | Oundle Town RC (Stratton)  | Vs | 121     | Leicester RC (Padbury)        | 67        |
|          |              |          |         | Batch No: 3                |    |         | 10:30am                       |           |
| Race No  | Event        | Event No | Crew No | Towpath Side               |    | Crew No | Far Side                      | Next Race |
| 15       | NOV.4+       | 4        | 10      | De Montfort Leics          | Vs | 11      | Derby RC                      | 77        |
| 27       | Mx.NOV.2x    | 28       | 76      | Nott M Trent               | Vs | 77      | Leicester \ DMU               | 82        |
| 16       | Mx.VetC/D.2x | 29       | 79      | Lincoln RC / Peterb        | Vs | 80      | Champ Thames (Camb)           | 55        |
|          | 13.44.0      | 12       | 28      | Warwick Bc                 | Vs | 29      | Lincoln RC                    | 76        |
| 17       | IM1.2-       | 12       |         |                            |    |         |                               |           |
| 17<br>18 | J17.1x       | 37       | 107     | Burton Leander (Jones)     | Vs | 108     | Leicester RC (Padbury)        | 70        |

|              |                                                                                                                                            |              | Batch No: 7               |                   |              | 12:30pm             |                   |
|--------------|--------------------------------------------------------------------------------------------------------------------------------------------|--------------|---------------------------|-------------------|--------------|---------------------|-------------------|
| Event        | Event No                                                                                                                                   | Crew No      | Towpath Side              |                   | Crew No      | Far Side            | Next Race         |
| M3.8+        | 1                                                                                                                                          | 1            | Loughborough Bc           | Vs                | 2            | Leicester RC        | F                 |
| W.IM3.8+     | 2                                                                                                                                          |              | Winner of Race 20         | Vs                | 5            | Loughborough Bc     | F                 |
| NOV.4+       | 4                                                                                                                                          | 8            | Burton Leander            | Vs                | 9            | Lincoln RC          | 77                |
| /etE.2x      | 17                                                                                                                                         |              | Winner of Race 22         | Vs                | 43           | Newark RC           | F                 |
| NOV.1x       | 31                                                                                                                                         |              | Winner of Race 28         | Vs                |              | Winner of Race 29   | 90                |
| NOV.1x       | 31                                                                                                                                         |              | Winner of Race 30         | Vs                |              | Winner of Race 31   | 90                |
| J15.2x       | 19                                                                                                                                         | 46           | Trent                     | Vs                | 47           | Leicester RC        | F                 |
|              |                                                                                                                                            |              | Batch No: 8               |                   |              | 1:30pm              |                   |
| Event        | Event No                                                                                                                                   | Crew No      | Townath Side              |                   | Crew No      | Far Side            | Next Race         |
|              |                                                                                                                                            | 0.011 110    |                           | Ve                |              |                     | F                 |
| W.NOV.2x     |                                                                                                                                            |              |                           | _                 |              |                     | 93                |
| W.NOV.2x     |                                                                                                                                            | 56           |                           |                   |              |                     | 93                |
| -            |                                                                                                                                            |              | -                         |                   |              |                     | 83                |
| J15.1x       |                                                                                                                                            | 101          | Winner of Race 4          |                   | 100          | Winner of Race 5    | 88                |
| J15.1x       |                                                                                                                                            |              | Winner of Race 6          |                   | 116          | Trent (Eames)       | 88                |
| W.J13.1x     | 46                                                                                                                                         | 143          | Peterborough City (Swain) | Vs                | 144          | Newark RC (Lane)    | 65                |
|              |                                                                                                                                            |              | Batch No: 9               |                   |              | 2:00pm              |                   |
| Event        | Event No                                                                                                                                   | Crew No      | Towpath Side              |                   | Crew No      | Far Side            | Next Race         |
| W.J15.2x     |                                                                                                                                            |              | Leicester RC              | Vs                |              | Champ Thames (Camb) | F                 |
| /etC.2-      |                                                                                                                                            |              | Oundle Town RC            | _                 |              | Warwick Bc          | F                 |
| Mx.VetC/D.2x | 29                                                                                                                                         | <u> </u>     | Winner of Race 16         |                   | 81           | Ancholme RC         | F ·               |
| Лх.NOV.4+    | 7                                                                                                                                          | 17           | Oundle Town RC            | Vs                | 18           | Oundle Town RC      | F                 |
| W.J13.4x+    | 11                                                                                                                                         | 26           | Burton Leander            | Vs                | 27           | Champ Thames (Camb) | F                 |
|              | V.IM3.8+ IOV.4+ VetE.2x IOV.1x IOV.1x IOV.1x I5.2x  Event Mx.IM2.4+ V.NOV.2x V.J18.1x I5.1x I5.1x V.J13.1x  Event V.J15.2x  Event V.J15.2x | V.IM3.8+   2 | V.IM3.8+   2              | Winner of Race 20 | V.IM3.8+   2 | Winner of Race 20   | Winner of Race 20 |