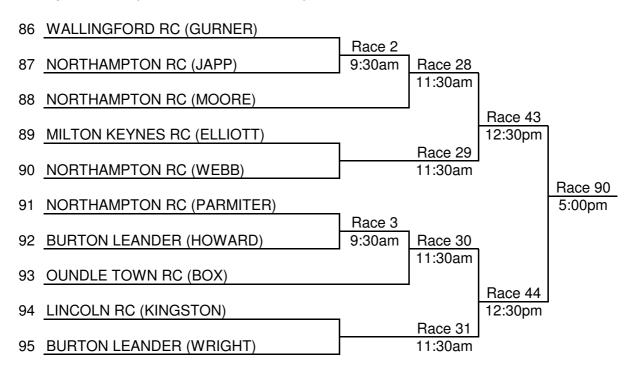

|         |             |          |         | Batch No: 4                |               |         | 11:00am                      |           |
|---------|-------------|----------|---------|----------------------------|---------------|---------|------------------------------|-----------|
| Race No | Event       | Event No | Crew No | Towpath Side               |               | Crew No | Far Side                     | Next Race |
| 20      | W.IM3.8+    | 2        | 3       | Champ Thames (Camb)        | Vs            | 4       | Leicester RC                 | 41        |
| 21      | IM3.2x      | 15       | 35      | Oundle Town RC             | Vs            | 36      | Staines                      | 86        |
| 22      | VetE.2x     | 17       | 41      | Merchants 98               | Vs            | 42      | Warwick Bc                   | 42        |
| 23      | J13.2x      | 20       | 48      | Leicester RC               | Vs            | 49      | Champ Thames (Camb)          | 78        |
| 24      | W.NOV.1x    | 42       | 128     | Burton Leander (Brown)     | Vs            | 129     | Nottingham RC (Whyman)       | 36        |
| 25      | W.NOV.1x    | 42       | 131     | Peterborough City (Laluna) | <b>Vs</b> 132 |         | Newark RC (Selby)            | 37        |
|         |             |          |         | Batch No: 5                |               |         | 11:30am                      |           |
| Race No | Event       | Event No | Crew No | Towpath Side               |               | Crew No | Far Side                     | Next Race |
| 26      | Mx.IM2.4+   | 6        | 14      | De Montfort Leics          | Vs            | 15      | Peterborough City            | 46        |
| 57      | VetA.NOV.2x | 18       | 44      | Lincoln RC                 | Vs            | 45      | Champ Thames (Camb)          | F         |
| 28      | NOV.1x      | 31       |         | Winner of Race 2           | Vs            | 88      | Northampton RC (Moore)       | 43        |
| 29      | NOV.1x      | 31       | 89      | Milton Keynes RC (Elliott) | Vs            | 90      | Northampton RC (Webb)        | 43        |
| 30      | NOV.1x      | 31       |         | Winner of Race 3           | Vs            | 93      | Oundle Town RC (Box)         | 44        |
| 31      | NOV.1x      | 31       | 94      | Lincoln RC (Kingston)      | Vs            | 95      | Burton Leander (Wright)      | 44        |
| 32      | VetC.NOV.1x | 34       | 100     | Northampton RC (Tanqueray) | Vs            | 101     | Oundle Town RC (Milborne)    | 87        |
|         |             |          |         | Batch No: 6                |               |         | 12:00am                      |           |
| Race No | Event       | Event No | Crew No | Towpath Side               |               | Crew No | Far Side                     | Next Race |
| 33      | W.VetC.2x   | 22       | 58      | Leicester RC               | Vs            | 59      | Peterborough City            | F         |
| 34      | VetC.1x     | 33       | 98      | Burton Leander (Roe)       | Vs            | 99      | Lincoln RC (Margetts)        | F         |
| 35      | W.IM3.1x    | 41       | 125     | Derby RC (Seymour)         | Vs            | 126     | Northampton RC (Tanqueray)   | 89        |
| 36      | W.NOV.1x    | 42       |         | Winner of Race 24          | Vs            | 130     | Milton Keynes RC (Elliott B) | 84        |
| 37      | W.NOV.1x    | 42       |         | Winner of Race 25          | Vs            | 133     | Milton Keynes RC (Elliott J) | 84        |
| 38      | W.J14.1x    | 45       | 140     | Burton Leander (Archer)    | Vs            | 141     | Peterborough City (Lawless)  | 85        |
| 39      | J12.1x      | 40       | 123     | Leicester RC (Byrne)       | Vs            | 124     | Leicester RC (Whitaker)      | F         |
|         |             |          |         |                            |               |         |                              |           |

|              |                                                                                                                                            |              | Batch No: 7               |                   |              | 12:30pm             |                   |
|--------------|--------------------------------------------------------------------------------------------------------------------------------------------|--------------|---------------------------|-------------------|--------------|---------------------|-------------------|
| Event        | Event No                                                                                                                                   | Crew No      | Towpath Side              |                   | Crew No      | Far Side            | Next Race         |
| M3.8+        | 1                                                                                                                                          | 1            | Loughborough Bc           | Vs                | 2            | Leicester RC        | F                 |
| W.IM3.8+     | 2                                                                                                                                          |              | Winner of Race 20         | Vs                | 5            | Loughborough Bc     | F                 |
| NOV.4+       | 4                                                                                                                                          | 8            | Burton Leander            | Vs                | 9            | Lincoln RC          | 77                |
| /etE.2x      | 17                                                                                                                                         |              | Winner of Race 22         | Vs                | 43           | Newark RC           | F                 |
| NOV.1x       | 31                                                                                                                                         |              | Winner of Race 28         | Vs                |              | Winner of Race 29   | 90                |
| NOV.1x       | 31                                                                                                                                         |              | Winner of Race 30         | Vs                |              | Winner of Race 31   | 90                |
| J15.2x       | 19                                                                                                                                         | 46           | Trent                     | Vs                | 47           | Leicester RC        | F                 |
|              |                                                                                                                                            |              | Batch No: 8               |                   |              | 1:30pm              |                   |
| Event        | Event No                                                                                                                                   | Crew No      | Townath Side              |                   | Crew No      | Far Side            | Next Race         |
|              |                                                                                                                                            | 0.011 110    |                           | Ve                |              |                     | F                 |
| W.NOV.2x     |                                                                                                                                            |              |                           | _                 |              |                     | 93                |
| W.NOV.2x     |                                                                                                                                            | 56           |                           |                   |              |                     | 93                |
| -            |                                                                                                                                            |              | -                         |                   |              |                     | 83                |
| J15.1x       |                                                                                                                                            | 101          | Winner of Race 4          |                   | 100          | Winner of Race 5    | 88                |
| J15.1x       |                                                                                                                                            |              | Winner of Race 6          |                   | 116          | Trent (Eames)       | 88                |
| W.J13.1x     | 46                                                                                                                                         | 143          | Peterborough City (Swain) | Vs                | 144          | Newark RC (Lane)    | 65                |
|              |                                                                                                                                            |              | Batch No: 9               |                   |              | 2:00pm              |                   |
| Event        | Event No                                                                                                                                   | Crew No      | Towpath Side              |                   | Crew No      | Far Side            | Next Race         |
| W.J15.2x     |                                                                                                                                            |              | Leicester RC              | Vs                |              | Champ Thames (Camb) | F                 |
| /etC.2-      |                                                                                                                                            |              | Oundle Town RC            | _                 |              | Warwick Bc          | F                 |
| Mx.VetC/D.2x | 29                                                                                                                                         | <u> </u>     | Winner of Race 16         |                   | 81           | Ancholme RC         | F ·               |
| Лх.NOV.4+    | 7                                                                                                                                          | 17           | Oundle Town RC            | Vs                | 18           | Oundle Town RC      | F                 |
| W.J13.4x+    | 11                                                                                                                                         | 26           | Burton Leander            | Vs                | 27           | Champ Thames (Camb) | F                 |
|              | V.IM3.8+ IOV.4+ VetE.2x IOV.1x IOV.1x IOV.1x I5.2x  Event Mx.IM2.4+ V.NOV.2x V.J18.1x I5.1x I5.1x V.J13.1x  Event V.J15.2x  Event V.J15.2x | V.IM3.8+   2 | V.IM3.8+   2              | Winner of Race 20 | V.IM3.8+   2 | Winner of Race 20   | Winner of Race 20 |