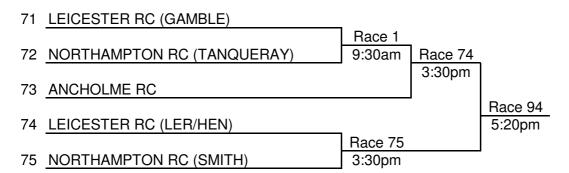

|         |           |          |         | Batch No: 10             |    |         | 2:30pm                     |           |
|---------|-----------|----------|---------|--------------------------|----|---------|----------------------------|-----------|
| Race No | Event     | Event No | Crew No | Towpath Side             |    | Crew No | Far Side                   | Next Race |
| 59      | J15.4x+   | 8        | 19      | Oundle Town RC           | Vs | 20      | Leicester RC               | 99        |
| 60      | NOV.2x    | 16       | 38      | Burton Leander           | Vs | 39      | Northampton RC             | 98        |
| 61      | W.J18.2x  | 23       | 60      | Leicester RC             | Vs | 61      | Champ Thames (Camb)        | 92        |
| 63      | VetE/F.1x | 35       | 103     | Warwick Bc (Hunter)      | Vs | 104     | Burton Leander (Withers)   | F         |
| 64      | VetG/H.1x | 36       | 105     | Warwick Bc (Kennedy)     | Vs | 106     | York City RC (Jones)       | F         |
| 65      | W.J13.1x  | 46       |         | Winner of Race 52        | Vs | 145     | Newark RC (Barnes)         | F         |
|         |           |          |         | Batch No: 11             |    |         | 3:00pm                     |           |
| Race No | Event     | Event No | Crew No | Towpath Side             |    | Crew No | Far Side                   | Next Race |
| 66      | J13.1x    | 39       |         | Winner of Race 12        | Vs | 119     | Burton Leander (Anderson)  | 95        |
| 67      | J13.1x    | 39       |         | Winner of Race 13        | Vs | 122     | Peterborough City (Veal)   | 95        |
| 68      | VetD.4+   | 5        | 12      | Oundle Town RC           | Vs | 13      | Leicester RC               | F         |
| 69      | IM3.1x    | 30       |         | Winner of Race 7         | Vs |         | Winner of Race 8           | F         |
| 70      | J17.1x    | 37       |         | Winner of Race 18        | Vs | 109     | Milton Keynes RC (Elliott) | F         |
| 71      | W.J15.1x  | 44       |         | Winner of Race 19        | Vs | 139     | Leicester RC (Padbury)     | F         |
|         |           |          |         | Batch No: 12             |    |         | 3:30pm                     |           |
| Race No | Event     | Event No | Crew No | Towpath Side             |    | Crew No | Far Side                   | Next Race |
| 72      | W.J14.2x  | 25       | 65      | Peterborough City        | Vs | 66      | Champ Thames (Camb)        | F         |
| 73      | W.J13.2x  | 26       |         | Winner of Race 10        | Vs |         | Winner of Race 11          | F         |
| 74      | Mx.IM1.2x | 27       |         | Winner of Race 1         | Vs | 73      | Ancholme RC                | 94        |
| 75      | Mx.IM1.2x | 27       | 74      | Leicester RC \ Henley RC | Vs | 75      | Northampton RC             | 94        |
| 76      | IM1.2-    | 12       |         | Winner of Race 17        | Vs | 30      | Staines                    | F         |
| 77      | NOV.4+    | 4        |         | Winner of Race 14        | Vs |         | Winner of Race 15          | F         |
|         |           |          |         |                          |    |         |                            |           |