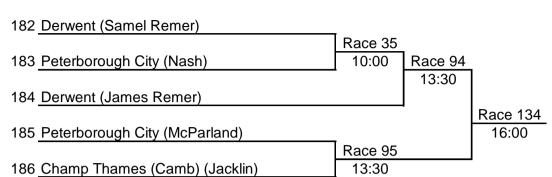

|               | EVENT No. 33 Sponsored by: | PRI.2X |                  |
|---------------|----------------------------|--------|------------------|
| 92            | Devil s Elbow RC           |        | _                |
|               |                            |        | Race 17          |
| 93            | Leicester RC               |        | 09:00            |
|               |                            |        | _                |
| 93            | Leicester RC               |        | _                |
|               |                            |        | Race 110         |
| <del>92</del> | Devil s Elbow RC           |        | <del>14:30</del> |
|               |                            |        | <u>-</u>         |

| EVENT No. 34<br>Sponsored by: | J18.2x<br>Walkers Crisps |  |  |
|-------------------------------|--------------------------|--|--|
| 94 Burton Leander             |                          |  |  |
|                               | Race 90                  |  |  |
| 95 Peterborough City          | 13:30                    |  |  |