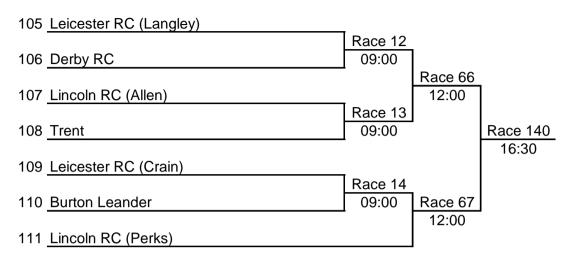

| _         | 15:00    |
|     |                               |                     | Race 30   |          |
| 101 | Leicester RC                  |                     | 10:00     | •        |

| EVENT No. 37<br>Sponsored by: | J14.2x<br>Leicester City Football Club |
|-------------------------------|----------------------------------------|
| 102 Norwich RC (Nott)         |                                        |
|                               | Race 39                                |
| 103 Leicester RC              | 10:30 Race 115                         |
|                               | 15:00                                  |
| 104 Norwich RC (West)         |                                        |

EVENT No. 38 W.NOV.2x Sponsored by: Mawby and King Glassworks



| Sponsored by:       | Sally Horrocks |
|---------------------|----------------|
| 112 Norwich RC      |                |
|                     | Race 92        |
| 113 Loughborough BC | 13:30          |

W.J17.2x

 Sponsored by:
 Liz & Howard

 114 Norwich RC
 Race 25

 115 Trent
 09:30

 116 Burton Leander
 Race 26

 117 Peterborough City
 09:30

**EVENT No. 40** 

W.J16.2x

| Sponsored by:       | Trading Homes  |
|---------------------|----------------|
| 118 Loughborough BC |                |
| •                   | Race 76        |
| 119 Newark RC       | 12:30 Race 141 |
| •                   | 16:30          |
| 120 Leicester RC    |                |

W.J15.2x

| EVENT No. 42<br>Sponsored by: | W.J14.2x<br>Wentworth Tankards |
|-------------------------------|-------------------