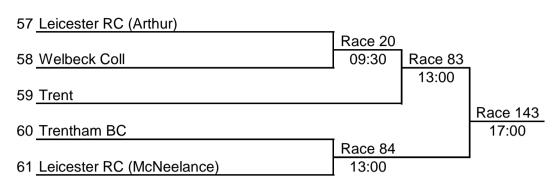

|
| 51 Leicester RC (D)           | 14:00                                         |

| EVENT No. 20 Sponsored by: | NOV.4x+<br>Mawby and King Glassworks |
|----------------------------|--------------------------------------|
| 52 Derby RC                |                                      |
|                            | Race 105                             |
| 53 Trent / Burton Leander  | <del>14:30</del>                     |

| EVENT No. 21<br>Sponsored by: | J15.4x+<br>Sally Horrocks |
|-------------------------------|---------------------------|
| 54 Leicester RC               | Race 54                   |
| 55 Lincoln RC                 | 11:30 Race 128            |
| 56 Norwich RC                 | 16:00                     |

EVENT No. 22 W.NOV.4x+
Sponsored by: Liz & Howard



| EVENT No. 23<br>Sponsored by: | W.J15x+<br>Tim & Paula Walton |       |
|-------------------------------|-------------------------------|-------|
| 62 Trent                      |                               |       |
|                               | Race 100                      |       |
| 63 Lincoln RC                 | 14:00 Rad                     | e 156 |
|                               | 17                            | 7:50  |
| 64 Newark RC                  |                               |       |

|    | EVENT No. 24<br>Sponsored by: | W.J14.4x+<br>John Coleman |          |
|----|-------------------------------|---------------------------|----------|
| 65 | Newark RC                     |                           |          |
|    |                               | Race 1