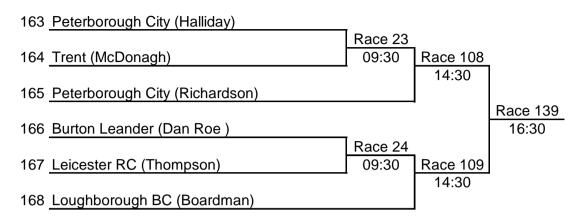

| EVENT No. 34<br>Sponsored by: | J18.2x<br>Walkers Crisps |  |  |
|-------------------------------|--------------------------|--|--|
| 94 Burton Leander             |                          |  |  |
|                               | Race 90                  |  |  |
| 95 Peterborough City          | 13:30                    |  |  |