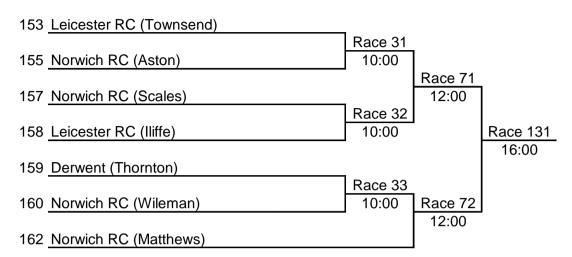

EVENT No. 14
Sponsored by:

Wentworth Tankards

Norwich RC (Aston)

Race 88

39 Burton Leander

Norwich RC (Matthews)

Race 144

Newark RC / Trent RC

Race 89

41 Newark RC / Trent RC

| EVENT No. 15<br>Sponsored by: | W.IM3.4x-<br>Leicestershire Constabulary |
|-------------------------------|------------------------------------------|
| 42 Loughborough BC            |                                          |
|                               | Race 129                                 |
| 43 Trent                      | 16:00                                    |